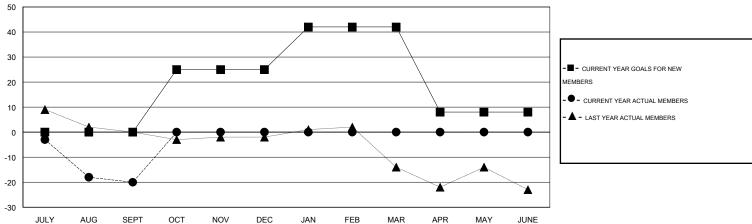

## MONTHLY MEMBERSHIP PROGRESS REPORT

District 27 B2

Results as of: 9/30/2014

Judy Hankom **LOCATION WISCONSIN** GMT CA 1

GOALS AND ACTUAL NEW CLUBS CUMULATIVE

| DROPPED CLUBS: 1  DROPPED MEMBERS |         | 20 CLUBS OF 72 ADDED 1 OR MORE<br>NEW MEMBERS | GENDER DISTRIBUTION  MALE 2,033 (84.39%)  FEMALE 376 (15.61%) |  |     |
|-----------------------------------|---------|-----------------------------------------------|---------------------------------------------------------------|--|-----|
| DECEASED                          | 8       | CLICK HERE FOR HEALTH ASSESSMENT DATA         | FAMILY UNIT MEMBERS                                           |  | 388 |
| CLUB CANCELLED OTHER              | 0<br>49 |                                               | HEAD OF HOUSEHOLD                                             |  | 193 |
| TOTAL                             | 57      |                                               | NON-HEAD OF HOUSEHOLD                                         |  | 195 |