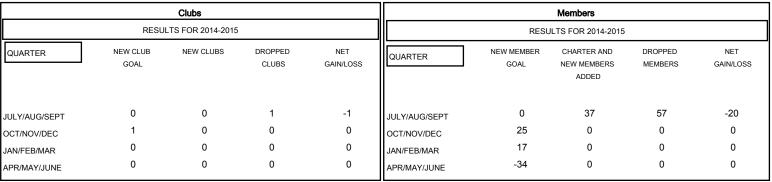

## MONTHLY MEMBERSHIP PROGRESS REPORT

District 27 B2

Results as of: 9/30/2014

Judy Hankom **LOCATION WISCONSIN** GMT CA 1

GOALS AND ACTUAL NEW CLUBS CUMULATIVE

| DROPPED CLUBS: 1  DROPPED MEMBERS |         | 20 CLUBS OF 72 ADDED 1 OR MORE<br>NEW MEMBERS | GENDER DISTRIBUTION  MALE 2,033 (84.39%)  FEMALE 376 (15.61%) |  |     |
|-----------------------------------|---------|-----------------------------------------------|---------------------------------------------------------------|--|-----|
| DECEASED                          | 8       | CLICK HERE FOR HEALTH ASSESSMENT DATA         | FAMILY UNIT MEMBERS                                           |  | 388 |
| CLUB CANCELLED OTHER              | 0<br>49 |                                               | HEAD OF HOUSEHOLD                                             |  | 193 |
| TOTAL                             | 57      |                                               | NON-HEAD OF HOUSEHOLD                                         |  | 195 |